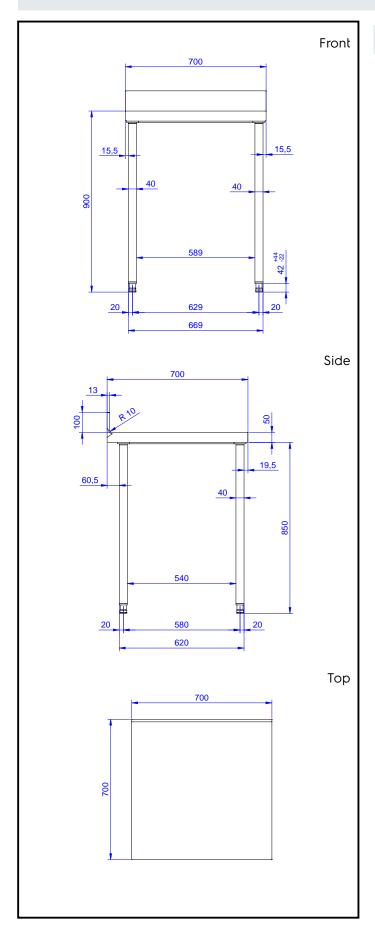

## **Key Information:**

External dimensions, Width:

133229 (TG700MHBN) 700 mm

External dimensions, Depth: 700 mm

External dimensions, Height: 1000 mm

Upstand Dimensions, Height: 100 mm

Upstand Dimensions, Depth: 13 mm

Upstand Dimensions, Radius: R=8

Worktop thickness: 50 mm

Net weight: 26 kg

Standard Preparation 700 mm Work Table with Upstand